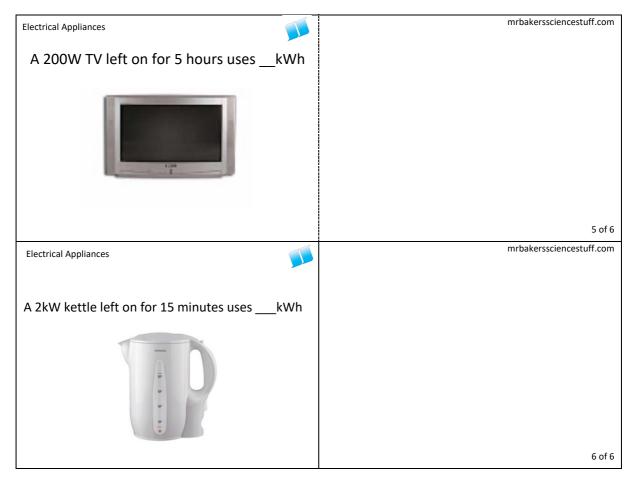

| Electrical Appliances                                                     | mrbakerssciencestuff.com           |
|---------------------------------------------------------------------------|------------------------------------|
|                                                                           |                                    |
|                                                                           |                                    |
| What are the 4 advantages of using                                        |                                    |
| electricity in the home?                                                  |                                    |
|                                                                           |                                    |
|                                                                           |                                    |
| Electrical Appliances                                                     | 1 of 6<br>mrbakerssciencestuff.com |
| Lieutical Appliances                                                      |                                    |
|                                                                           |                                    |
|                                                                           |                                    |
| What are the 3 disadvantages of using electricity in the home?            |                                    |
| ,                                                                         |                                    |
|                                                                           |                                    |
|                                                                           | 2 of 6<br>mrbakerssciencestuff.com |
| Electrical Appliances                                                     | mrbakerssciencesturi.com           |
|                                                                           |                                    |
| What is the definition of power?                                          |                                    |
| Define the quantities and units                                           |                                    |
|                                                                           |                                    |
|                                                                           |                                    |
|                                                                           | 3 of 6                             |
| Electrical Appliances                                                     | mrbakerssciencestuff.com           |
|                                                                           |                                    |
| Electrical companies use a different unit of                              |                                    |
| energy to the joule. What is it?<br>How do you work out how many units an |                                    |
| electrical appliance uses?                                                |                                    |
|                                                                           |                                    |
|                                                                           | 4 of 6                             |
| L                                                                         |                                    |