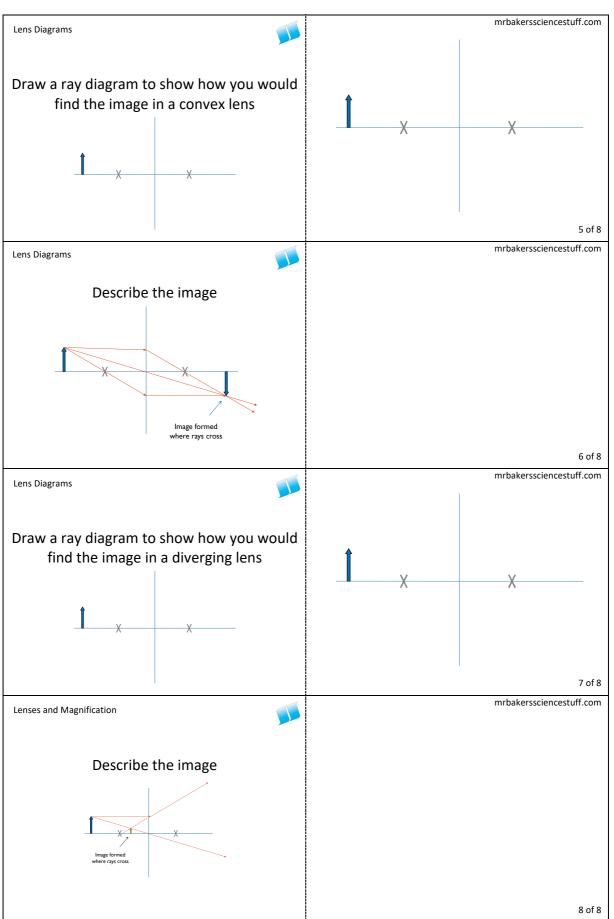

|                                                                    | and a local state of the second |
|--------------------------------------------------------------------|---------------------------------|
| Lens Diagrams                                                      | mrbakerssciencestuff.com        |
|                                                                    |                                 |
|                                                                    |                                 |
|                                                                    |                                 |
|                                                                    |                                 |
| How can we draw diagrams of concex                                 |                                 |
| lenses?                                                            |                                 |
|                                                                    |                                 |
|                                                                    |                                 |
|                                                                    |                                 |
|                                                                    |                                 |
|                                                                    | 1 of 8                          |
|                                                                    |                                 |
| Lens Diagrams                                                      | mrbakerssciencestuff.com        |
|                                                                    |                                 |
|                                                                    |                                 |
|                                                                    |                                 |
|                                                                    |                                 |
| How can we draw diagrams of diverging                              |                                 |
| lenses?                                                            |                                 |
|                                                                    |                                 |
|                                                                    |                                 |
|                                                                    |                                 |
|                                                                    |                                 |
|                                                                    | 2.46                            |
|                                                                    | 2 of 8                          |
|                                                                    |                                 |
| Lens Diagrams                                                      | mrbakerssciencestuff.com        |
|                                                                    | mrbakerssciencestuff.com        |
| What is the difference between a magnified                         | mrbakerssciencestuff.com        |
|                                                                    | mrbakerssciencestuff.com        |
| What is the difference between a magnified                         | mrbakerssciencestuff.com        |
| What is the difference between a magnified                         | mrbakerssciencestuff.com        |
| What is the difference between a magnified                         | mrbakerssciencestuff.com        |
| What is the difference between a magnified                         |                                 |
| What is the difference between a magnified or diminished image?    | 3 of 8                          |
| What is the difference between a magnified                         |                                 |
| What is the difference between a magnified or diminished image?    | 3 of 8                          |
| What is the difference between a magnified<br>or diminished image? | 3 of 8                          |
| What is the difference between a magnified<br>or diminished image? | 3 of 8                          |
| What is the difference between a magnified<br>or diminished image? | 3 of 8                          |
| What is the difference between a magnified<br>or diminished image? | 3 of 8                          |
| What is the difference between a magnified<br>or diminished image? | 3 of 8                          |
| What is the difference between a magnified<br>or diminished image? | 3 of 8                          |
| What is the difference between a magnified<br>or diminished image? | 3 of 8                          |
| What is the difference between a magnified<br>or diminished image? | 3 of 8                          |
| What is the difference between a magnified<br>or diminished image? | 3 of 8                          |